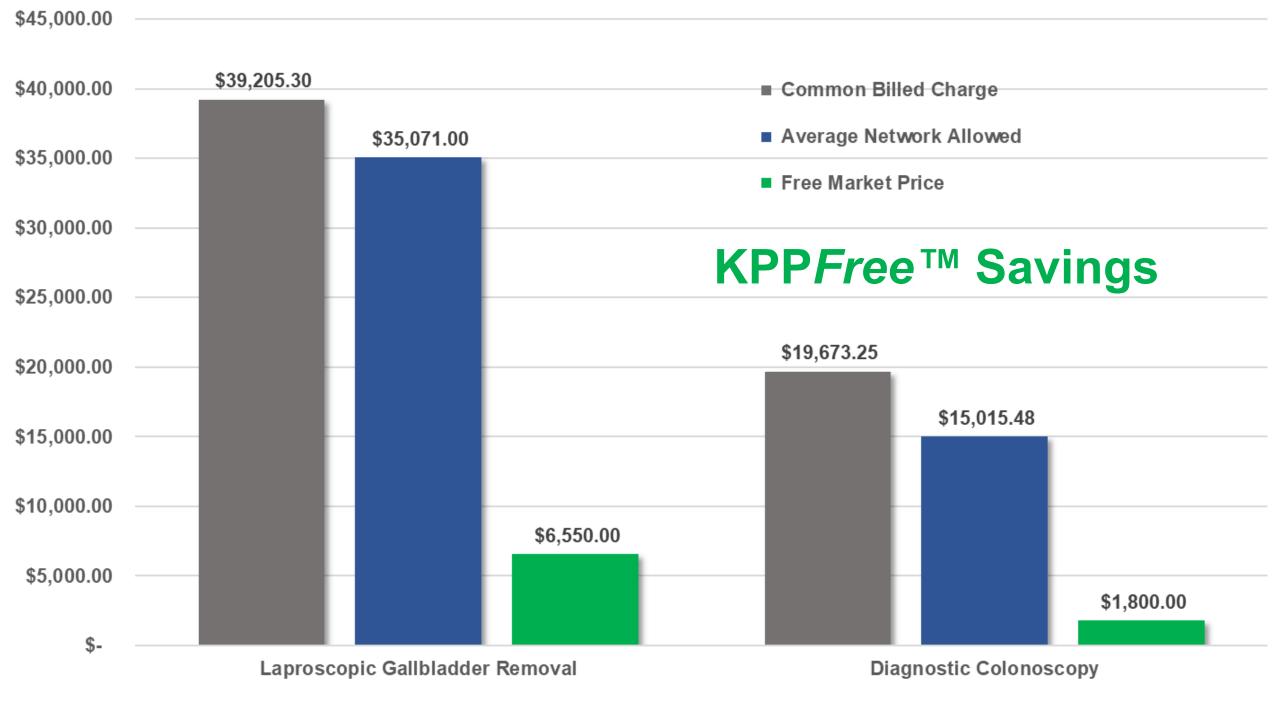

### AHP KPPFREE™ Statistics

Total KPPFREE™ Savings (3/1/2012-6/30/2018)

**7,105 Procedures Performed** *Total Number of Procedures* 

**\$14,775,628 Million Saved** *Total Savings - 3/1/2012- 6/30/2018* 

**\$2,080 Average Saved**Average amount saved per claim

\$153,987 Highest Saved
Highest amount saved in a single claim

110 Cash Price Agreements
Agreements with local providers who
price match the KPPFree price

**2018 KPP***FREE*<sup>TM</sup> Savings (1/1/2018-6/30/2018)

**1,006 Procedures Performed** *Total Number of Procedures in 2018* 

**\$1,769,797 Million Saved** *Total Savings - 1/1/2018- 6/30/2018* 

**\$1,759 Average Saved**Average amount saved per claim

**\$92,587 Highest Saved**Highest amount saved in a single claim

**26 Cash Price Agreements** *Agreements with local providers who price match the KPPFree price* 

**KPP***FREE*<sup>™</sup> Details

**82 Free Market Facilities**Surgery centers and hospitals in 11 states