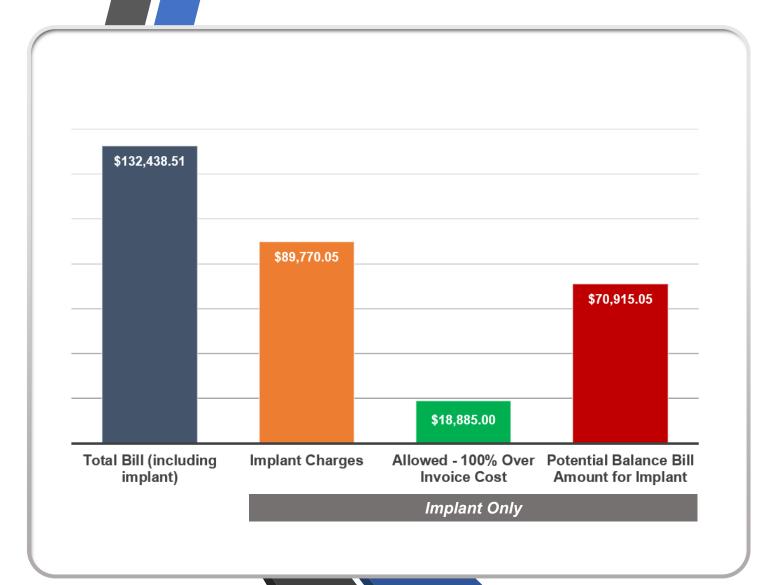

#### **EMERGENCY**

The provider's Medicare Rate + 100%

Implantable Medical Devices

Invoice cost + 100%

If invoice is not provided,
Administrator may use an alternate
Reference

Intraoperative Nerve Monitoring

# **Spine - Artificial Cervical Disc**