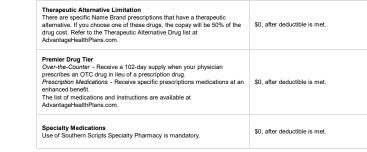

# Select 1500

| Plan Name                                                                                                                                                                                                                                                                                                                                                                                                                 | Select 1500                                                                                                                                                                                                                                                                                                                                                                                                                                                                                                   |
|---------------------------------------------------------------------------------------------------------------------------------------------------------------------------------------------------------------------------------------------------------------------------------------------------------------------------------------------------------------------------------------------------------------------------|---------------------------------------------------------------------------------------------------------------------------------------------------------------------------------------------------------------------------------------------------------------------------------------------------------------------------------------------------------------------------------------------------------------------------------------------------------------------------------------------------------------|
| Health Benefits<br>Network Information                                                                                                                                                                                                                                                                                                                                                                                    | In-network and out-of-network benefits are the<br>same for medical services, unless otherwise<br>noted.<br>Out-of-network claims are processed at a<br>percentage above the provider's Medicare<br>Rate:<br>Physician 130%, Facility/Hospital 160%,<br>Anesthesia 250%, Outpatient Laboratory 100%,<br>Emergency 200%, Air Ambulance 120%. This<br>Plan has other limitations, please review your<br>Summary Plan Description.                                                                                |
| 100% Benefits                                                                                                                                                                                                                                                                                                                                                                                                             | 100% Benefits Available:                                                                                                                                                                                                                                                                                                                                                                                                                                                                                      |
| Only available for covered services. If a participant has other primary insurance,<br>the benefit may not be available. There is no implied warranty as to the quality of<br>care that may be rendered by any provider. Under IRS guidelines, except ACA<br>mandated Preventive Services, participants enrolled in a Qualified High Deductible<br>Health Plan must meet their deductible before receiving a 100% benefit. | KPPFree ™<br>Premier Drug Tier<br>LabCard/Quest & Direct Lab Agreements<br>Kempton Direct Access Providers                                                                                                                                                                                                                                                                                                                                                                                                    |
| Individual Deductible                                                                                                                                                                                                                                                                                                                                                                                                     | \$1,500                                                                                                                                                                                                                                                                                                                                                                                                                                                                                                       |
| Individual Out-of-Pocket Maximum<br>Includes deductibles and copays.                                                                                                                                                                                                                                                                                                                                                      | \$4,500                                                                                                                                                                                                                                                                                                                                                                                                                                                                                                       |
| Family Deductible<br>Individual family member is embedded.                                                                                                                                                                                                                                                                                                                                                                | 2 individual deductibles must be satisfied per family.                                                                                                                                                                                                                                                                                                                                                                                                                                                        |
| Family Out-of-Pocket Maximum<br>Includes deductibles and copays. Individual family member is embedded.                                                                                                                                                                                                                                                                                                                    | \$10,500                                                                                                                                                                                                                                                                                                                                                                                                                                                                                                      |
| Coinsurance Percentage<br>Unless another percentage is stated.                                                                                                                                                                                                                                                                                                                                                            | The Plan pays 80% of covered charges, the participant pays 20%.                                                                                                                                                                                                                                                                                                                                                                                                                                               |
| Office Visit Copay<br>Physician Office Visit, Urgent Care Visit, Specialist Visit<br>Employees enrolled in Kempton Direct Access Providers will have no co-<br>pay for services provided under the monthly fee.                                                                                                                                                                                                           | \$25                                                                                                                                                                                                                                                                                                                                                                                                                                                                                                          |
| Emergency Room Benefit<br>Additional copay may be waived if accident or life threatening.                                                                                                                                                                                                                                                                                                                                 | \$100 copay, then subject to deductible and coinsurance.                                                                                                                                                                                                                                                                                                                                                                                                                                                      |
| Surgical Procedure Benefit<br>Covered at 100% when KPPFree™ is used.*                                                                                                                                                                                                                                                                                                                                                     | \$300 copay, then subject to deductible and coinsurance.                                                                                                                                                                                                                                                                                                                                                                                                                                                      |
| Pre-Certification Requirement                                                                                                                                                                                                                                                                                                                                                                                             | Pre-certification of all inpatient confinements, out-<br>patient surgeries, and sleep studies is required.<br>This is the patient's responsibility.                                                                                                                                                                                                                                                                                                                                                           |
| Laboratory Benefit<br>Covered at 100% if direct contracted provider listed above is used.*                                                                                                                                                                                                                                                                                                                                | The Plan pays 80% of covered charges, the participant pays 20%. Deductible waived.                                                                                                                                                                                                                                                                                                                                                                                                                            |
| Diagnostic Imaging<br>Covered at 100% if KPP <i>Free</i> ™ is used.*                                                                                                                                                                                                                                                                                                                                                      | After deductible, the Plan pays 80% of covered charges, the participant pays 20%.                                                                                                                                                                                                                                                                                                                                                                                                                             |
|                                                                                                                                                                                                                                                                                                                                                                                                                           |                                                                                                                                                                                                                                                                                                                                                                                                                                                                                                               |
| Prescription Benefits -<br>New PBM Southern Scripts<br>Walgreens & Costco are non-covered.                                                                                                                                                                                                                                                                                                                                | For pharmacy, the use of a Southern Scripts<br>network pharmacy is mandatory. Out-on-telwork<br>pharmacy is non-covered. Walgreens and Costco<br>are non-covered.<br>Save money on your prescriptions with Scripta!<br>Access your personalized savings report by<br>logging in to the Member Portal at<br>AdvantageHealthPlans.com.<br>If you select a brand name drug when a generic<br>drug is available, you pay the copay PLUS the<br>difference in cost between the generic and the<br>brand name drug. |
| Prescription Copay                                                                                                                                                                                                                                                                                                                                                                                                        | Generic - \$10<br>Name Brand - \$45                                                                                                                                                                                                                                                                                                                                                                                                                                                                           |
| Maintenance Medications<br>A 102-day supply of covered drugs that appear on the Maintenance Drug<br>list is available at your local pharmacy or through mail order.                                                                                                                                                                                                                                                       | Generic - \$10<br>Name Brand - \$90                                                                                                                                                                                                                                                                                                                                                                                                                                                                           |
| Therapeutic Alternative Limitation<br>There are specific Name Brand prescriptions that have a therapeutic<br>alternative. If you choose one of these drugs, the copay will be 50% of the<br>drug cost. Refer to the Therapeutic Alternative Drug list at<br>AdvantageHealthPlans.com.                                                                                                                                     | 50%                                                                                                                                                                                                                                                                                                                                                                                                                                                                                                           |
| Premier Drug Tier<br>Over-the-Counter - Receive a 102-day supply when your physician<br>prescribes an OTC drug in lieu of a prescription drug.<br>Prescription Medications - Receive specific prescriptions medications at an<br>enhanced benefit.<br>The list of medications and instructions are available at<br>AdvantageHealthPlans.com.                                                                              | \$0                                                                                                                                                                                                                                                                                                                                                                                                                                                                                                           |
| Specialty Medications<br>Use of Southern Scripts Specialty Pharmacy is mandatory.                                                                                                                                                                                                                                                                                                                                         | \$150                                                                                                                                                                                                                                                                                                                                                                                                                                                                                                         |