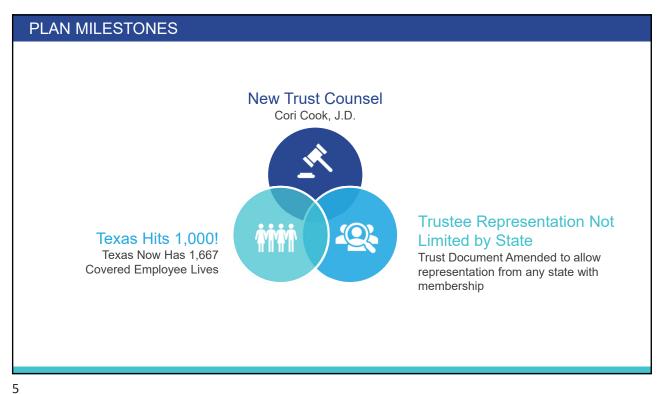

Casey Barrett Trustee Texas State Bank San Angelo, TX

Joey Root Trustee First Liberty Bank Oklahoma City, OK

Scot Long Trustee The First National Bank Sterling City Sterling City, TX

**Doug Fuller** Advisory Trustee Quail Creek Bank Oklahoma City, OK

Evans McBride Advisory Trustee First National Bank & Trust of McAlester McAlester, OK