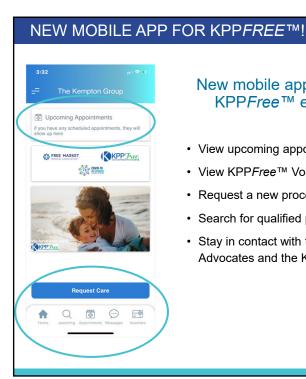

#### New mobile app makes using KPP*Free*™ even easier!

- · View upcoming appointments.
- View KPPFree™ Vouchers.
- · Request a new procedure.
- · Search for qualified procedures.
- · Stay in contact with the Kempton Care Advocates and the KPP*Free*™ provider.