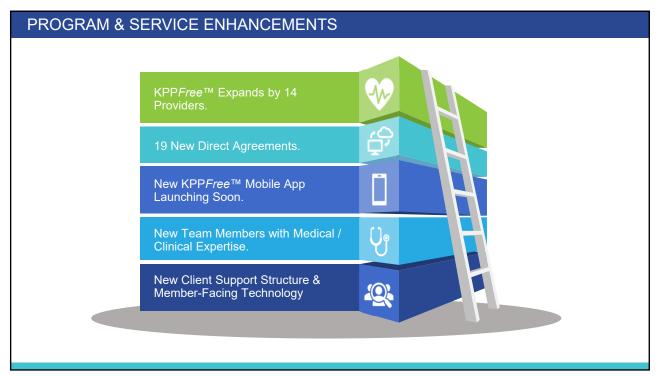

#### 2021 PLAN CHANGES - NEW PHARMACY BENEFIT MANAGER

#### **New PBM - Southern Scripts**

- True Full Pass-Through PBM
- Focused on Client-specific Pharmacy Strategy
- Complete Client Control, Customization, & Flexibility
- Focused on Customer Service & Member Experience

#### **Don't forget Scripta Insights!**

- Scripta helps you save money on prescriptions.
- Provides personalized Savings Reports and recommendations to help you save money.
- Access Scripta by logging in to the Member Portal.

#### HELP CENTER - MEMBER PORTAL

- New Help Center connects Members to our customer service resources through the existing, secure portal.
  - · Browse resources
  - · Find solutions
  - · Locate answers to common questions.
  - Initiate a service request
    - · Online form that ensures all needed info is captured.
    - 100% secure and confidential.
    - · Users can specify their preferred contact method (electronic vs phone).
    - · Users can view, reply, and close their current and historical service requests.

#### New mobile app makes using KPP*Free*™ even easier!

- · View upcoming appointments.
- View KPPFree™ Vouchers.
- · Request a new procedure.
- · Search for qualified procedures.
- · Stay in contact with the Kempton Care Advocates and the KPP*Free*™ provider.