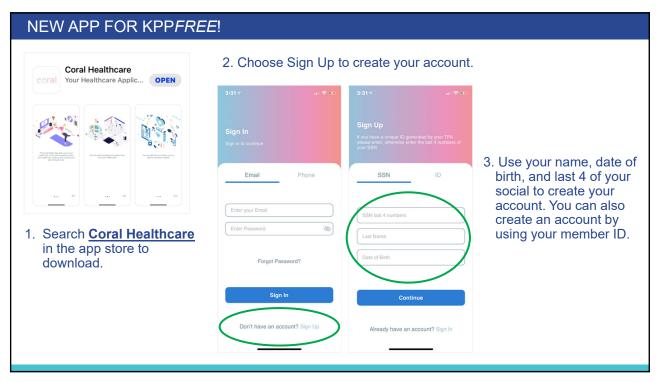

#### New mobile app makes using KPP*Free*™ even easier!

- · View upcoming appointments.
- View KPPFree™ Vouchers.
- · Request a new procedure.
- · Search for qualified procedures.
- · Stay in contact with the Kempton Care Advocates and the KPP*Free*™ provider.