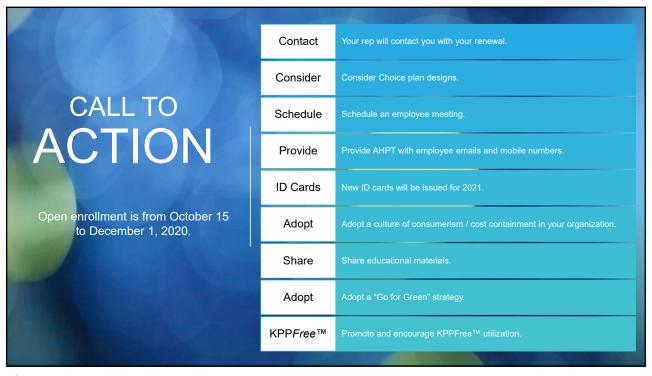

### A FRESH APPROACH

- Fresh and modern visual style and verbal approach.
- · Focus on:
  - Easy-to-understand and effective member education.
  - Improved employer buy-in.

21

# 2020 ANNUAL MEMBER MEETING