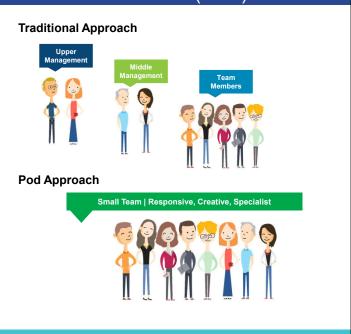

## NEW STRUCTURE - CUSTOMER-DEDICATED TEAM (POD)

#### What is a "Pod?"

- · Customer-dedicated service model.
- Smaller full-service team replaces individualized departments.
- · Team is empowered to solve issues quickly and creatively
- Increased agility to pivot based on the need.
- · Become the expert on the specific employer and their members.
- Relationship with the member is enhanced.