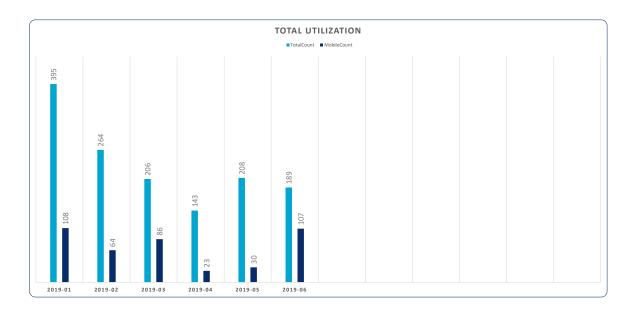

# Advantage Health Plans Trust Utilization Report January 2019 - June 2019

This graph shows your Bluebook Website Activity in total as well as how much of that activity was mobile. Want to keep utilization up?