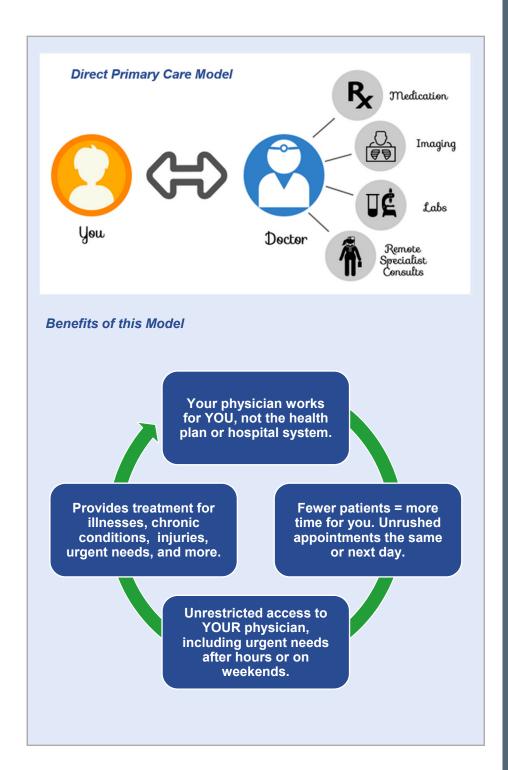

#### KEMPTON DIRECT ACCESS PROVIDER METRICS

Reliant Direct Primary Care, Enid, OK - 7 enrollments

Primary Health Partners, OKC Metro, OK - 87 enrollments

Remedy Health Direct Primary Care, Tulsa, OK - 2 enrollments