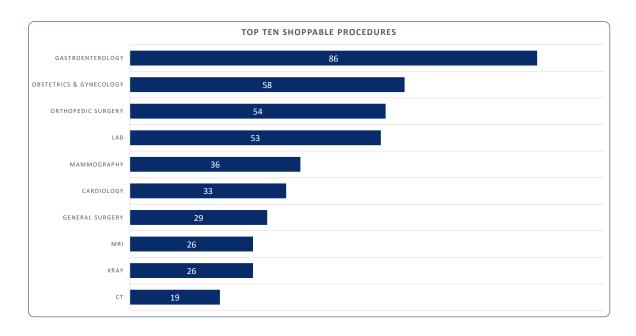

Visit our Engagement Toolkit for tools to help you spread the word.

Below is your Bluebook Website activity by procedure. This shows you the procedures your employees are shopping for the most.