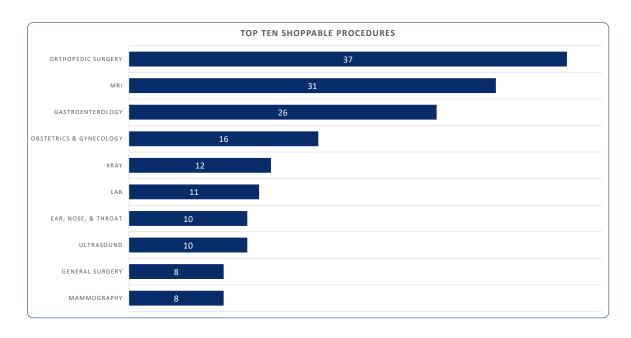

Visit our Engagement Toolkit for tools to help you spread the word.

Below is your Bluebook Website activity by procedure. This shows you the procedures your employees are shopping for the most.