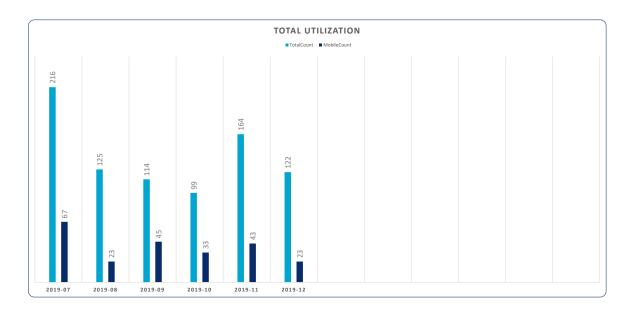

# Advantage Health Plans Trust Utilization Report July 2019 - December 2019

This graph shows your Bluebook Website Activity in total as well as how much of that activity was mobile. Want to keep utilization up?