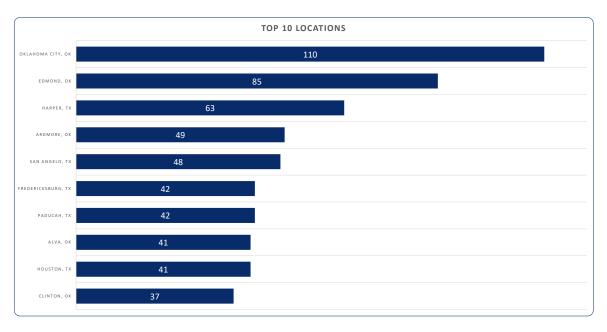

# Advantage Health Plans Trust Utilization Report January 2019 - June 2019

Below shows activity by your top 10 locations. Targeting an area where searches are low with an engagement campaign can help to increase utilization.