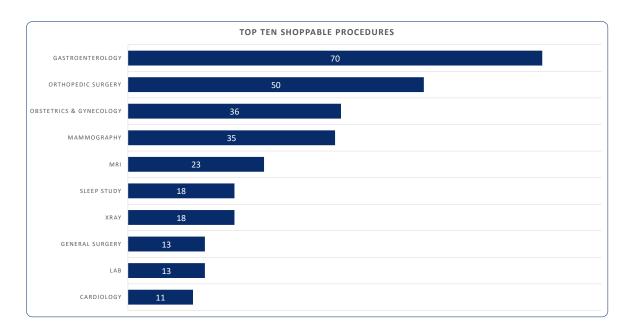

Visit our Engagement Toolkit for tools to help you spread the word.

Below is your Bluebook Website activity by procedure. This shows you the procedures your employees are shopping for the most.