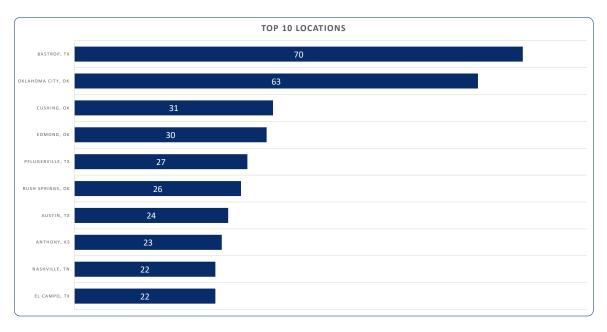

# Advantage Health Plans Trust Utilization Report July 2019 - December 2019

Below shows activity by your top 10 locations. Targeting an area where searches are low with an engagement campaign can help to increase utilization.