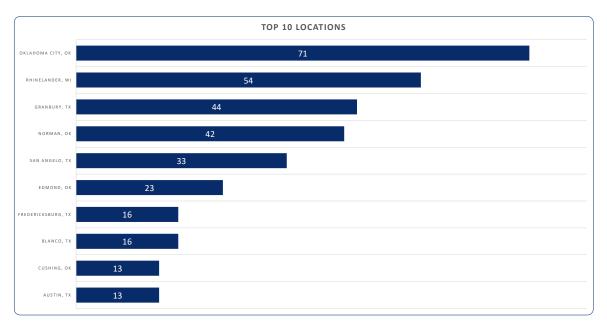

# Advantage Health Plans Trust Utilization Report January 2020 - June 2020

Below shows activity by your top 10 locations. Targeting an area where searches are low with an engagement campaign can help to increase utilization.