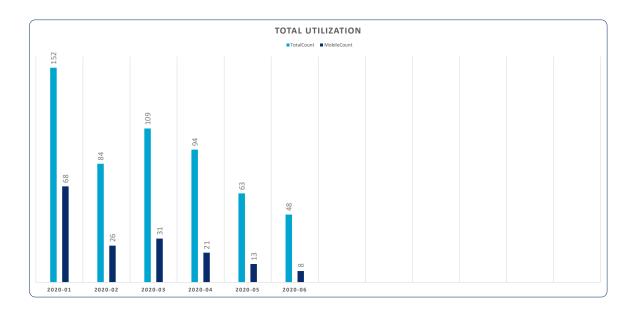

## Advantage Health Plans Trust

Utilization Report January 2020 - June 2020

# Advantage Health Plans Trust Utilization Report January 2020 - June 2020

This graph shows your Bluebook Website Activity in total as well as how much of that activity was mobile. Want to keep utilization up?

Visit our Engagement Toolkit for tools to help you spread the word.

Below is your Bluebook Website activity by procedure. This shows you the procedures your employees are shopping for the most.